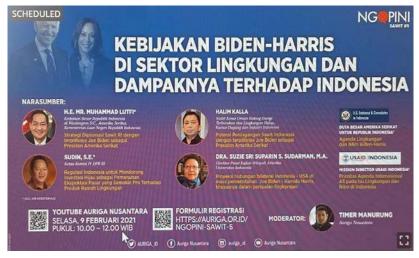

#### 2.4. INTERVIEW

2.4.1. KEBIJAKAN BIDEN-HARRIS DI SEKTOR LINGKUNGAN DAN DAMPAKNYA TERHADAP INDONESIA (BIDEN-HARRIS POLICY IN ENVIROMENTAL SECTOR AND ITS EFFECT ON INDONESIA)

In this interview, Suzie Sudarman (the Executive Director of INADIS) was invited to NGOPINI Sawit #5 online event, where Suzie was interviewed as one of the resource persons to talk about the Biden-Harris Policy which may affect the environment sector in Indonesia, alongside with H.E. MR. Muhammad Lutfi, Sudin, S.E., and Halim Kalla. Sudarman had the opportunity to share her opinion on the bilateral relationship projection between Indonesia and the US on Biden-Harris era. This interview was aired online through Youtube.