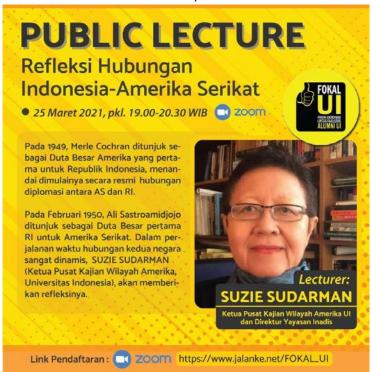

2.1.2 PUBLIC LECTURE: REFLEKSI HUBUNGAN INDONESIA – AMERIKA SERIKAT (REFLECTION OVER INDONESIA – UNITED STATES' DIPLOMATIC RELATION)

#### 2.1.2.1 What and When

This open lecture event was held by Forum Koordinasi Lintas Fakultas Universitas Indonesia (FOKAL UI) on 25 March 2021 via zoom. Suzie Sudarman who at that time acted as the Executive Director of INADIS was invited as a speaker in this event.

## 2.1.2.2 Summary of Event

In this event Suzie Sudarman had the opportunity to share her insight about the relationship between Indonesia and The United States of America through the years since 1949 when America made the diplomatic relationship of these 2 countries public.