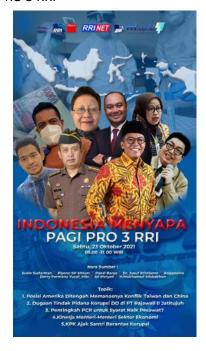

#### 2.4.2. INDONESIA MENYAPA PAGI PRO 3 RRI

This event aired on 23 October 2021 was broadcasted by Radio Republik Indonesia (RRI). In this event, several people were invited. Among these resource persons, Suzie Sudarman as the Executive Director of INADIS was invited to share her insight in this event. Alongside with Sudarman, the other speakers invited were Riyono S.H., M. Hum., Panel Barus, Dr. Jusuf Kristianto, Anggawira, Derry Permana Yusuf M. Sc., Ipi Maryati, and H. Mukhamad Misbakhun.

The topics highlighted in this event were, The United States' position amidst the heated conflict between Taiwan and China, corruption allegation in PT Rajawali II Jatitujuh, PCR as a qualifying method for flights, and the activities of the ministers of economy and lastly the activity carried out by the corruption watch.