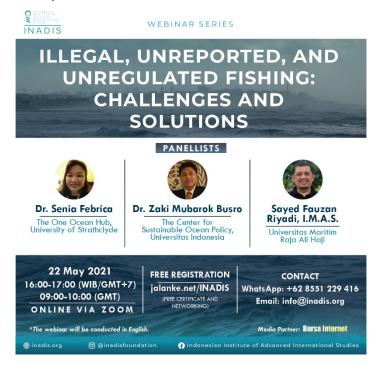

#### 2.1.4 ILLEGAL, UNREPORTED, AND UNREGULATED FISHING: CHALLENGES AND SOLUTIONS

#### 2.1.4.1 What and When

This webinar which was held on 22 May 2021 is the continuation from the previous webinar entitled TRADITIONAL KNOWLEDGE OF OCEAN GOVERNANCE. In this event INADIS invited Dr. Senia Febrica from The One Ocean Hub (University of Strathclyde), Dr. Zaki Mubarok Busro from The Center of Sustainable Ocean Policy (Universitas Indonesia), Sayed Fauzan Riyadi, I.M.A.S. from Universitas Maritim Raja Ali Haji. This event was made possible with the help of Bursa Internet as our media partner.

#### 2.1.4.2 Summary of Event

As the continuation of the previous webinars, this event discussed the issue of ocean policies and unregulated fishing that is currently happening. This event also invited all the speakers to give their insights over the challenges and the solutions based on their expertise that could help for a better environment for all the parties involved.