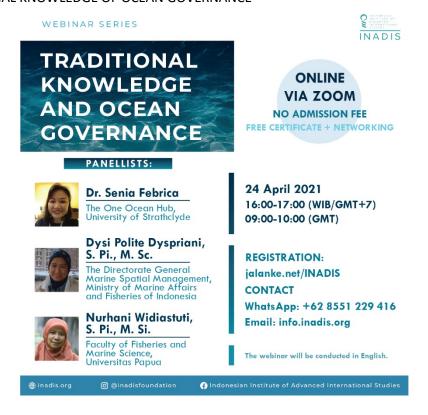

#### 2.1.3 TRADITIONAL KNOWLEDGE OF OCEAN GOVERNANCE

#### 2.1.3.1 What and When

This event was held on 24 April 2021 via zoom. In this event, INADIS invited Dr. Senia Febrica (The One Ocean Hub, University of Strathclyde), Dysi Polite Dyspriani, S.Pi, M.Sc. (The Directorate General Marian Spatial Management, Ministry of Marine Affairs and Fisheries of Indonesia), Nurhani Widiastuti. S.Pi., M.Si. (Faculty of Fisheries and Marine Science, Universitas Papua).

#### 2.1.3.2 Summary of Event

The discussion in this event covered issues surrounding Traditional Knowledge and Ocean Governance. Senia Febrica from the One Ocean Hub, University of Stratchclyde highlighted how traditional knowledge was addressed in all parts of the negotiations. The roles of this knowledge on ocean governance have also been discussed in every part of the negotiations. Dysi Polite Dyspriani discussed the inclusion of traditional knowledge in formal policy and the legal system. Nurhani Widiastuti shared her research about 'sasi', a customary law of coastal and small islands communities in West Papua.